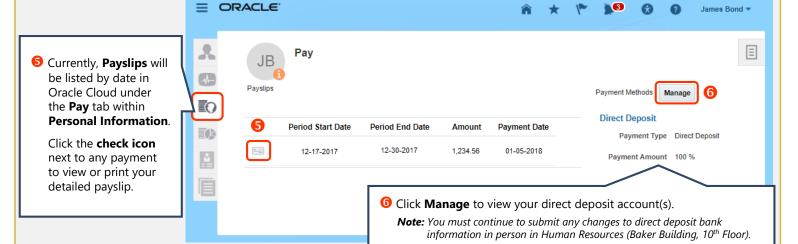

## **View Payslips and Direct Deposit Information**

\* Note: Employment data has been converted into Oracle Cloud as of December 2017. You will be able to access historical information (as applicable), such as paycheck data, prior to this date using an archived version of the C2HR website rather than through Oracle Cloud.