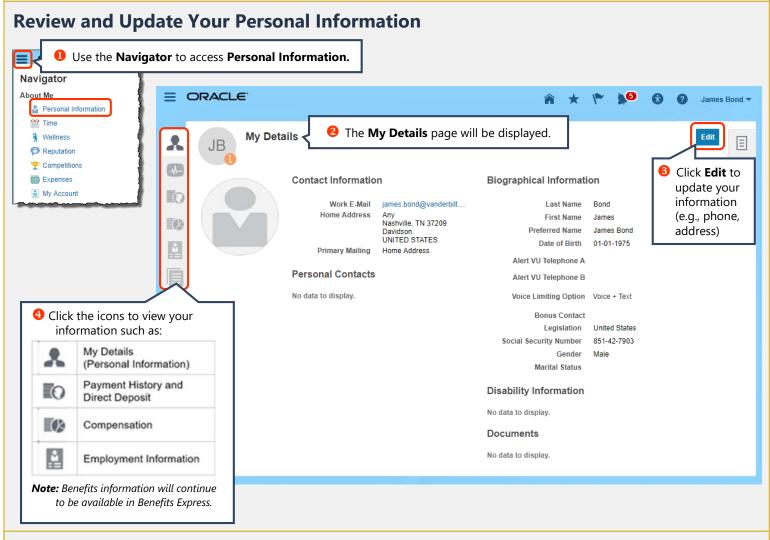

## SKYVU Quick Reference Guide: Accessing Your Personal Information

Your contact and paycheck information are contained in the Oracle Cloud Personal Information module within the About Me section of the Navigator. You can review and update your information within this module as shown below.