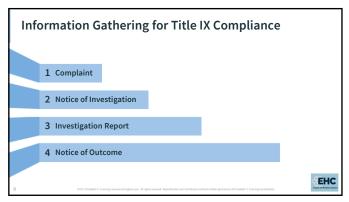

## Formal Complaint under New Title IX Regulations

document filed by a complainant or signed by the TIXC

alleging sexual harassment against a respondent,

activity,

- about conduct within its educational program or
- requesting initiation of the school's grievance procedures, and
- filed by a complainant at a time when they are participating or attempting to participate in the school's education program or activity.