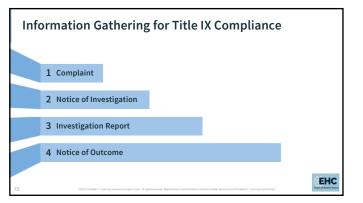

## Formal Complaint under New Title IX Regulations

document filed by a complainant or signed by the TIXC

alleging sexual harassment against a respondent,

activity,

- about conduct within its educational program or
- requesting initiation of the school's grievance procedures, and
- filed by a complainant at a time when they are participating or attempting to participate in the school's education program or activity.