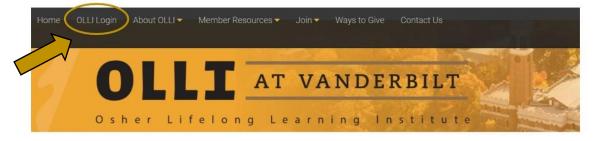

#### PLEASE NOTE: •PLEASE ALLOW AT LEAST 48 BUSINESS HOURS AFTER EACH CLASS TO UPLOAD RECORDINGS TO BRIGHTSPACE. •INSTRUCTIONS WILL APPEAR DIFFERENT ON CERTAIN DEVICES.

- 1. Go to <a href="https://www.vanderbilt.edu/olli/">https://www.vanderbilt.edu/olli/</a>
- 2. Click on OLLI Login right above the gold OLLI banner

3. Click on login in the top right corner then click on student login.

4. Under 'I have an Account Already', enter your username and password then click on 'Log In'. Email <u>oshervu@vanderbilt.edu</u> if you don't know your username and password