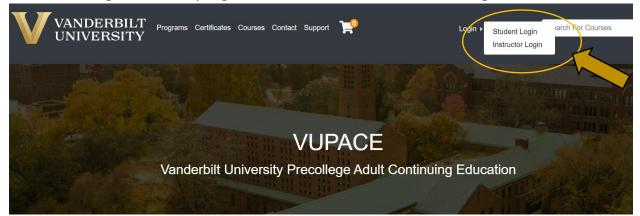

3. Click on login in the top right corner then click on student login.

4. Under 'I have an Account Already', enter your username and password then click on 'Log In'. Email <u>oshervu@vanderbilt.edu</u> if you don't know your username and password

| VANDERBILT <b>V</b> UNIVERSITY                  |                 | F           |                                                                                                                    | Login 🔻                                                               |
|-------------------------------------------------|-----------------|-------------|--------------------------------------------------------------------------------------------------------------------|-----------------------------------------------------------------------|
| Home                                            | Courses         | Programs    | Admissions                                                                                                         | Contact                                                               |
| Log-In to Student Portal                        |                 |             |                                                                                                                    |                                                                       |
| I have an account already                       |                 | l am        | a new user                                                                                                         |                                                                       |
| Log in using your existing account information. | Forgot User Nar | participa   |                                                                                                                    | to continue. If you are a youth<br>rent or guardian create an account |
| User Name (case sensitive)<br>allisocy532       |                 |             | For parents that would like to have multiple children apply/enroll i<br>our programs, click here for instructions. |                                                                       |
|                                                 | Forgot Passwo   | rd our prog | grams, click here for insi                                                                                         | idetions.                                                             |
| Password (case sensitive)                       |                 |             |                                                                                                                    |                                                                       |