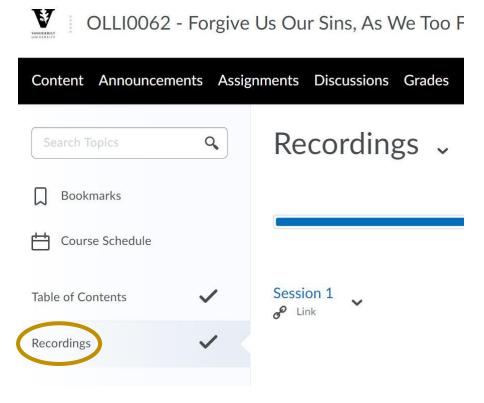

8. Click on Recordings from the left side task bar.

# 9. Click on the session link to view.

| <b>V</b> OLL10062 | - Forgive  | Us Our Sins, As We Too Forgiv 嘂 🛛 🖗 🗘                    | CA Chandra Allison |
|-------------------|------------|----------------------------------------------------------|--------------------|
| Content Announcem | ents Assig | nments Discussions Grades Quizzes My Media Media Gallery |                    |
| Search Topics     | ٩          | Recordings 🗸                                             | 🖶 Print            |
| Bookmarks         |            | -                                                        |                    |
| Course Schedule   |            | 100 % 1 of 1 topics complete                             |                    |
| Table of Contents | ~          | Session 1                                                | $\checkmark$       |
| <u>Recordings</u> | ~ <        |                                                          |                    |