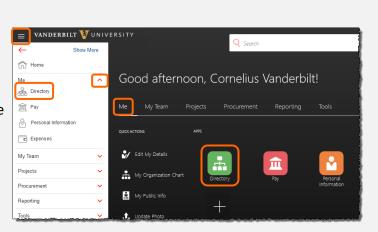

The **Directory** in Oracle Cloud can be used to view contact information for other users and review and edit your own info for the Vanderbilt community.

To access the **Directory** from the **Navigator**:

 Click the Navigator (top left corner), then expand the Me section and select Directory.

To access the Directory from your Springboard\*

• Click the **Directory** icon (within the **Me** section) (\*Available when selected in your personalizations. Click the **plus sign (+) icon** to select options for your Springboard.)

From the **Directory** landing page, you can:

- Search for another person by first name, last name, email, or title;
- e View your Organization Chart; or
- View your own **Public Info** profile that is available to other members of the Vanderbilt community.