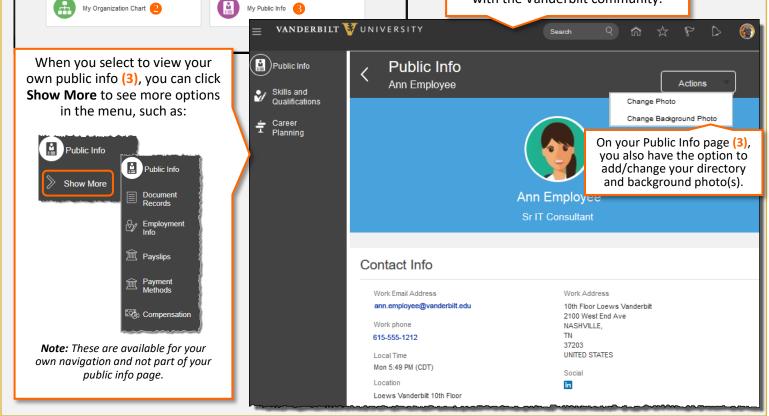

After you select another person (1), you can view their Contact Info, Manager/Direct Report(s) and other information they've chosen to share with the Vanderbilt community.

Advanced Search: Ann Employee

## Navigating in the Directory

**Business Title** 

Email

Sr IT Consultant ann.employee@vanderbilt.edu

VANDERBILT 🦉 UNIVERSITY

Ann Employee 🛛 👔

Name

Ann Employee